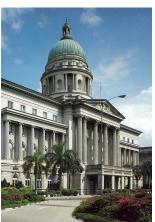

### 2006 - 2008

Year

#### Site Former Supreme Court, Singapore (1939) Building Type Neoclassical institutional building (steel, RC & masonry structure) Specialisation Thesis submitted to MICA and PMB for use in NAG Project Project Architectural conservation documentation analysis & Scope guidelines • Materials and deterioration assessment for artificial stone facades, terrazzo finishes, plasterwork, rubber tiling etc. • Material sampling and laboratory test analyses incl. petrographic-minerological analysis, SEM-EDS, FTIR, tests for soluble salts, carbonation of artificial stone finishes Restoration specification and techniques for artificial stone and terrazzo