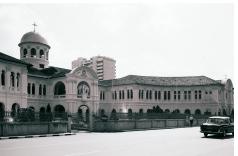

### \* National Monument

Building Type Project Scope Client Architect

Year

Site

#### 2012 - 2016

(MICA) W Architects

Cathedral of the Good Shepherd, Singapore (1846) Neo-classical religious building (masonry & timber structure) Additions & Alterations to National Monument • Archival research and conservation survey

Victoria Concert Hall and Theatre, Singapore (1905)

• Construction and historiography documentation by

Neo-classical institutional building (loadbearing masonry, steel

Ministry of Information, Communication and the Arts Singapore

• Materials and deterioration assessment for brick masonry, lime plaster, paintwork, stone, timber and metal

- Restoration specification and techniques
- Construction stage specialist consultancy

Cathedral of the Good Shepherd Architects 61 Pte Ltd