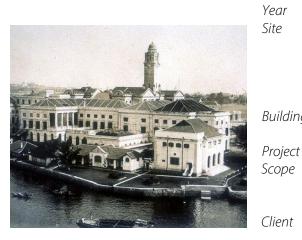

Victoria Concert Hall and Theatre, Singapore (1905)

• Construction and historiography documentation by

Neo-classical institutional building (loadbearing masonry, steel

Ministry of Information, Communication and the Arts Singapore

• Materials and deterioration assessment for brick masonry, lime plaster, paintwork, stone, timber and metal

- Restoration specification and techniques
- Construction stage specialist consultancy

Cathedral of the Good Shepherd Architects 61 Pte Ltd