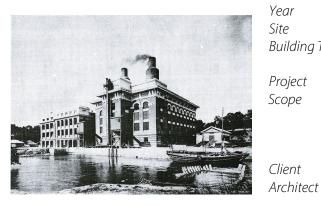

\* National Monument (Malaysia) in UNESCO World Heritage Site

| Year          | 2009 – 2015                                                                  |
|---------------|------------------------------------------------------------------------------|
| Site          | Former military complex & NCO Club at Beach Road,                            |
|               | Singapore (1930s-50s)                                                        |
| Building Type | Modernist military/ institutional buildings (RC & masonry structure)         |
| Project       | South Beach Development, Singapore                                           |
| Scope         | <ul> <li>Architectural conservation documentation, analysis &amp;</li> </ul> |
|               | guidelines                                                                   |
|               | <ul> <li>Architectural design review for conservation buildings</li> </ul>   |
| a.<br>N       | • Materials and deterioration assessment for natural stone,                  |
|               | brick masonry, terrazzo, steel, bronze, cast iron, ceramics,                 |
|               | architectural glass, timber, plasterwork, paintwork etc.                     |
|               | <ul> <li>Restoration specification and techniques</li> </ul>                 |
|               | <ul> <li>Construction stage specialist consultancy</li> </ul>                |
| Client        | South Beach Consortium Pte Ltd                                               |
| Design        | Foster and Partners (UK)                                                     |

Design Architect