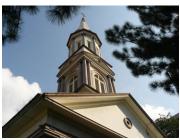

• Trial mock-ups, restoration cleaning, biocide treatment and consolidation of lime plaster and ornamentation NUS Museums, National University of Singapore

|                | Year              | 2009 – 2011                                                                 |
|----------------|-------------------|-----------------------------------------------------------------------------|
|                | Site              | St. George's Church, Georgetown, Penang, Malaysia (1818)                    |
|                | Building Type     | Georgian Neo-classical religious building (masonry & timber                 |
|                |                   | structure)                                                                  |
|                | Project           | Restoration of National Monument                                            |
| 4              | Scope             | <ul> <li>Architectural conservation documentation analysis &amp;</li> </ul> |
|                |                   | guidelines                                                                  |
|                |                   | Materials and deterioration assessment for brick masonry,                   |
|                |                   | lime plaster, paintwork, stone, terrazzo, timber and metallic               |
|                |                   | finishes                                                                    |
| THE AL         |                   | Interpretation of laboratory test analyses incl. petrographic-              |
|                |                   | minerological analysis                                                      |
|                |                   | <ul> <li>Restoration specification and techniques</li> </ul>                |
| and the second | Client/ Architect | East Design Architects Sdn Bhd                                              |