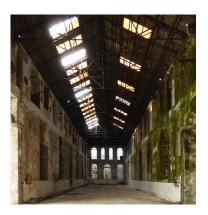

\* National Monument (Malaysia) in UNESCO World Heritage Site

| Year          | 2009 – 2015                                                                  |
|---------------|------------------------------------------------------------------------------|
| Site          | Former military complex & NCO Club at Beach Road,                            |
|               | Singapore (1930s-50s)                                                        |
| Building Type | Modernist military/ institutional buildings (RC & masonry structure)         |
| Project       | South Beach Development, Singapore                                           |
| Scope         | <ul> <li>Architectural conservation documentation, analysis &amp;</li> </ul> |
|               | guidelines                                                                   |
|               | <ul> <li>Architectural design review for conservation buildings</li> </ul>   |
| a.<br>N       | • Materials and deterioration assessment for natural stone,                  |
|               | brick masonry, terrazzo, steel, bronze, cast iron, ceramics,                 |
|               | architectural glass, timber, plasterwork, paintwork etc.                     |
|               | <ul> <li>Restoration specification and techniques</li> </ul>                 |
|               | <ul> <li>Construction stage specialist consultancy</li> </ul>                |
| Client        | South Beach Consortium Pte Ltd                                               |
| Design        | Foster and Partners (UK)                                                     |