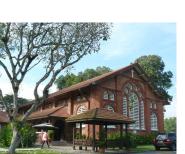

#### \* URA Architectural Heritage Awards 2016 – Award for Restoration & Innovation

|                                              | Year          | 2011 – 2012                                                                                                      |
|----------------------------------------------|---------------|------------------------------------------------------------------------------------------------------------------|
|                                              | Site          | Singapore railway land (former KTM railway) (1903-70s)                                                           |
|                                              | Building Type | Art Deco/ Modernist transport, infrastructure and ancillary buildings (RC & brick masonry structure)             |
|                                              | Project       | Singapore Railway Heritage Survey & Documentation (Rail<br>Corridor Project)                                     |
|                                              | Scope         | • <b>Built Heritage Survey</b> of former train stations, engineering, residential and other structures           |
| III A B. B. B. B. B. B. B. B. B. B. B. B. B. |               | <ul> <li>Photo-documentation and mapping of railway heritage<br/>landscapes, structures and artefacts</li> </ul> |
| Contra to V                                  | Client        | Singapore Heritage Society                                                                                       |

2012 - 2015

and timber structure)

Archival research and oral history

videography and photography

\* National Monument (former Tanjong Pagar Railway Station)

Year

Site

| Building Type |
|---------------|
| Scope         |
| Client        |
| Architect     |