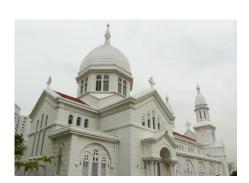

#### 2012 - 2016

(MICA) W Architects

Cathedral of the Good Shepherd, Singapore (1846) Neo-classical religious building (masonry & timber structure) Additions & Alterations to National Monument • Archival research and conservation survey

Victoria Concert Hall and Theatre, Singapore (1905)

• Construction and historiography documentation by

Neo-classical institutional building (loadbearing masonry, steel

Ministry of Information, Communication and the Arts Singapore

• Materials and deterioration assessment for brick masonry, lime plaster, paintwork, stone, timber and metal

- Restoration specification and techniques
- Construction stage specialist consultancy

Cathedral of the Good Shepherd Architects 61 Pte Ltd