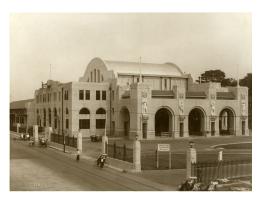

#### Site Former Supreme Court, Singapore (1939) Building Type Neoclassical institutional building (steel, RC & masonry structure) Specialisation Thesis submitted to MICA and PMB for use in NAG Project Project Architectural conservation documentation analysis & Scope guidelines • Materials and deterioration assessment for artificial stone facades, terrazzo finishes, plasterwork, rubber tiling etc. • Material sampling and laboratory test analyses incl. petrographic-minerological analysis, SEM-EDS, FTIR, tests for soluble salts, carbonation of artificial stone finishes Restoration specification and techniques for artificial stone and terrazzo