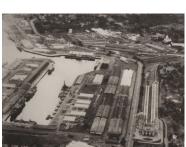

\* National Monument (Malaysia) in UNESCO World Heritage Site

| Year          | 2009 – 2015                                                                  |
|---------------|------------------------------------------------------------------------------|
| Site          | Former military complex & NCO Club at Beach Road,                            |
|               | Singapore (1930s-50s)                                                        |
| Building Type | Modernist military/ institutional buildings (RC & masonry structure)         |
| Project       | South Beach Development, Singapore                                           |
| Scope         | <ul> <li>Architectural conservation documentation, analysis &amp;</li> </ul> |
|               | guidelines                                                                   |
|               | <ul> <li>Architectural design review for conservation buildings</li> </ul>   |
| a.<br>N       | • Materials and deterioration assessment for natural stone,                  |
|               | brick masonry, terrazzo, steel, bronze, cast iron, ceramics,                 |
|               | architectural glass, timber, plasterwork, paintwork etc.                     |
|               | <ul> <li>Restoration specification and techniques</li> </ul>                 |
|               | <ul> <li>Construction stage specialist consultancy</li> </ul>                |
| Client        | South Beach Consortium Pte Ltd                                               |
| Design        | Foster and Partners (UK)                                                     |