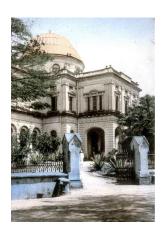

Victoria Concert Hall and Theatre, Singapore (1905)

• Construction and historiography documentation by

Neo-classical institutional building (loadbearing masonry, steel

Ministry of Information, Communication and the Arts Singapore

• Materials and deterioration assessment for brick masonry, lime plaster, paintwork, stone, timber and metal

- Restoration specification and techniques
- Construction stage specialist consultancy

Cathedral of the Good Shepherd Architects 61 Pte Ltd