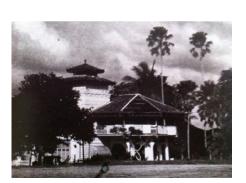

| Year<br>Site<br>Buildir |
|-------------------------|
| Scope                   |
| Client                  |

2010, 2012

Scope

Site Building Type

157 Neil Road, Singapore (1890s) Peranakan terraced townhouse (loadbearing masonry and timber structure) • Materials and deterioration assessment for lime plaster and ornamentation

• Trial mock-ups, restoration cleaning, biocide treatment and consolidation of lime plaster and ornamentation NUS Museums, National University of Singapore

|                | Year              | 2009 – 2011                                                                 |
|----------------|-------------------|-----------------------------------------------------------------------------|
|                | Site              | St. George's Church, Georgetown, Penang, Malaysia (1818)                    |
|                | Building Type     | Georgian Neo-classical religious building (masonry & timber                 |
|                |                   | structure)                                                                  |
|                | Project           | Restoration of National Monument                                            |
| 4              | Scope             | <ul> <li>Architectural conservation documentation analysis &amp;</li> </ul> |
|                |                   | guidelines                                                                  |
|                |                   | Materials and deterioration assessment for brick masonry,                   |
|                |                   | lime plaster, paintwork, stone, terrazzo, timber and metallic               |
|                |                   | finishes                                                                    |
| THE AL         |                   | Interpretation of laboratory test analyses incl. petrographic-              |
|                |                   | minerological analysis                                                      |
|                |                   | <ul> <li>Restoration specification and techniques</li> </ul>                |
| and the second | Client/ Architect | East Design Architects Sdn Bhd                                              |