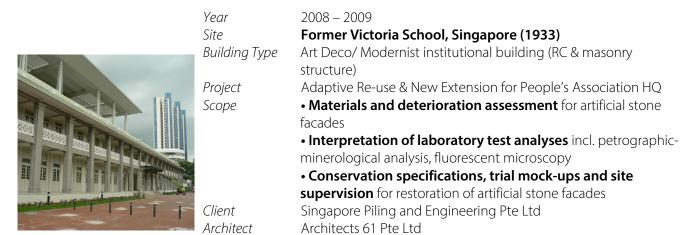

|
|  | Project           | Architectural Conservation and Adaptive Re-use for NUS-DOA<br>Tun Tan Cheng Lock Centre for Asian Built Heritage Research<br>and Conservation                                                          |
|  | Scope             | <ul> <li>Materials and deterioration assessment for brick masonry,<br/>lime plaster, mineral paintwork and metallic elements</li> <li>Non-invasive site investigation incl. IR thermography</li> </ul> |
|  | Client/ Architect | NUS Department of Architecture                                                                                                                                                                         |

# \* Restoration Project in UNESCO World Heritage Site



\* Winner of URA Architectural Heritage Awards 2009

|