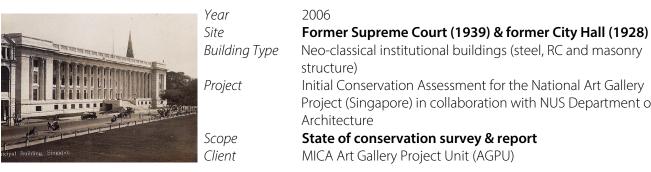

### 2006 - 2008

Year

#### Site Former Supreme Court, Singapore (1939) Building Type Neoclassical institutional building (steel, RC & masonry structure) Specialisation Thesis submitted to MICA and PMB for use in NAG Project Project Architectural conservation documentation analysis & Scope guidelines • Materials and deterioration assessment for artificial stone facades, terrazzo finishes, plasterwork, rubber tiling etc. • Material sampling and laboratory test analyses incl. petrographic-minerological analysis, SEM-EDS, FTIR, tests for soluble salts, carbonation of artificial stone finishes Restoration specification and techniques for artificial stone and terrazzo