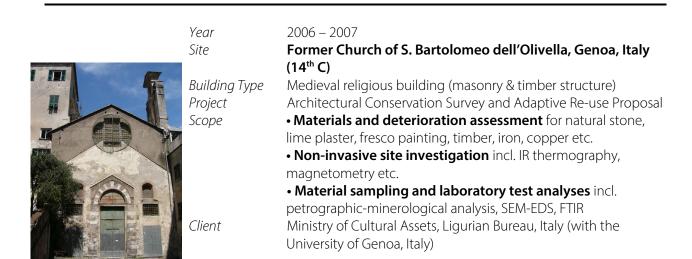

ed by National      |
|                | Heritage Board Research and Curatorial Grant (Awarded 2002).                        |
| 2001-04        | The 'Worlds' Entertainment Parks of Singapore (1920s-1980s): New Urban Form         |
|                | and Social Space for Culture and Consumption (Academic dissertation for MA(Arch)    |
|                | degree, NUS, Supervisor: Dr Wong Yunn Chii).                                        |
|                |                                                                                     |

# ARCHITECTURAL CONSERVATION PORTFOLIO



### \* National Monuments

Neo-classical institutional buildings (steel, RC and masonry Initial Conservation Assessment for the National Art Gallery Project (Singapore) in collaboration with NUS Department of





\* National Monument

### 2006 - 2008

Year

#### Site Former Supreme Court, Singapore (1939) Building Type Neoclassical institutional building (steel, RC & masonry structure) Specialisation Thesis submitted to MICA and PMB for use in NAG Project Project Architectural conservation documentation analysis & Scope guidelines • Materials and deterioration assessment for artificial stone facades, terrazzo finishes, plasterwork, rubber tiling etc. • Material sampling and laboratory test analyses incl. petrographic-minerological analysis, SEM-EDS, FTIR, tests for soluble salts, carbonation of artificial stone finishes Restoration specification and techniques for artificial stone and terrazzo

|  | Year              | 2008 – 2009