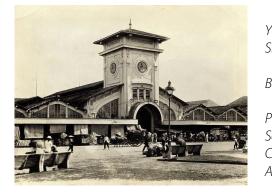

#### \* URA Architectural Heritage Awards 2016 – Award for Restoration & Innovation

|                                              | Year          | 2011 – 2012                                                                                                      |
|----------------------------------------------|---------------|------------------------------------------------------------------------------------------------------------------|
|                                              | Site          | Singapore railway land (former KTM railway) (1903-70s)                                                           |
|                                              | Building Type | Art Deco/ Modernist transport, infrastructure and ancillary buildings (RC & brick masonry structure)             |
|                                              | Project       | Singapore Railway Heritage Survey & Documentation (Rail<br>Corridor Project)                                     |
|                                              | Scope         | • <b>Built Heritage Survey</b> of former train stations, engineering, residential and other structures           |
| III A B. B. B. B. B. B. B. B. B. B. B. B. B. |               | <ul> <li>Photo-documentation and mapping of railway heritage<br/>landscapes, structures and artefacts</li> </ul> |
| Contra to V                                  | Client        | Singapore Heritage Society                                                                                       |

2012 - 2015

and timber structure)

Archival research and oral history

videography and photography

\* National Monument (former Tanjong Pagar Railway Station)

Year

Site

| Building Type |
|---------------|
| Scope         |
| Client        |
| Architect     |